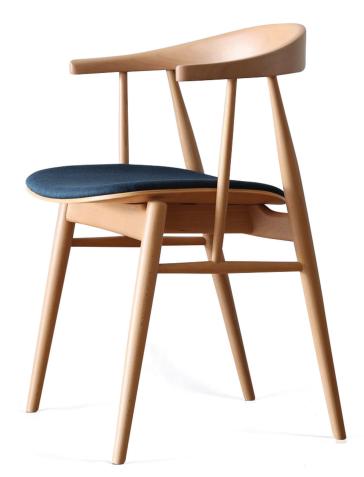

### alma

Description

A generous arch of short arm style, the design takes advantage of bendi's signature wood bending technique with no visible joins and applies the shape smooth natural wood touch feeling .

The seat come with light plywood a bit braced shape, also can be upholstered whole the seat or adding the pad on plywood seat.

alma (B) armchair

alma (FB) armchair

alma (F) armchair

alma (FB) armchair

### bendi

| Frame           | : Oak - Ash - Beech              |
|-----------------|----------------------------------|
| Seat / Backrest | : Veneer bending / solid bending |

#### UPHOLSTERY

The materials that are used to cover the mattress are high standard and suit multi lifestyle and atmosphere which includes learherette or clothes with variety of patterns and colors that can be chose to match customer's desire.