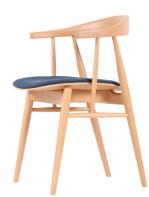

### alma

Description

A generous arch of short arm style, the design takes advantage of bendi's signature wood bending technique with no visible joins and applies the shape smooth natural wood touch feeling .

The seat come with light plywood a bit braced shape, also can be upholstered whole the seat or adding the pad on plywood seat.

alma (B) armchair

alma (FB) armchair

alma (F) armchair

alma (FB) armchair