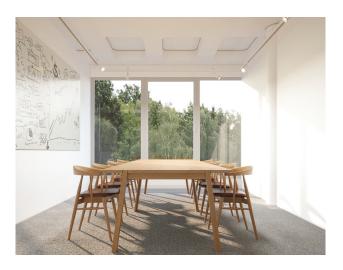

### alma

Description

A generous arch of short arm style, the design takes advantage of bendi's signature wood bending technique with no visible joins and applies the shape smooth natural wood touch feeling .

The seat come with light plywood a bit braced shape, also can be upholstered whole the seat or adding the pad on plywood seat.

alma (B) armchair

alma (FB) armchair

alma (F) armchair

alma (FB) armchair

### bendi

| Frame           | : Oak - Ash - Beech              |
|-----------------|----------------------------------|
| Seat / Backrest | : Veneer bending / solid bending |