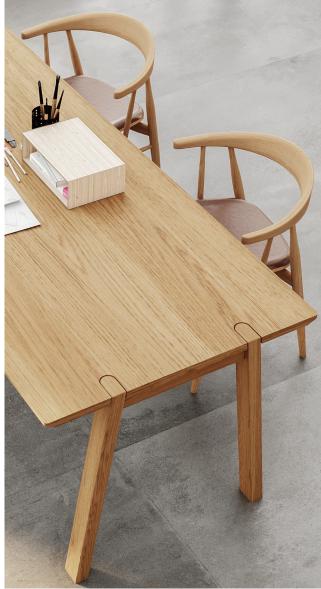

### alma

Description

A generous arch of short arm style, the design takes advantage of bendi's signature wood bending technique with no visible joins and applies the shape smooth natural wood touch feeling .

The seat come with light plywood a bit braced shape, also can be upholstered whole the seat or adding the pad on plywood seat.

alma (B) armchair

alma (FB) armchair

alma (F) armchair

alma (FB) armchair