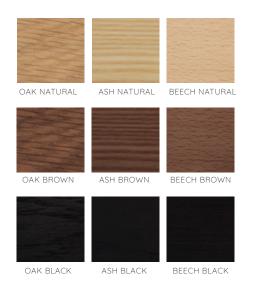

### bendi

| Frame           | : Oak - Ash - Beech              |
|-----------------|----------------------------------|
| Seat / Backrest | : Veneer bending / solid bending |