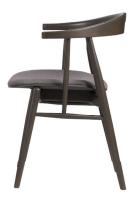

### alma

Description

A generous arch of short arm style, the design takes advantage of bendi's signature wood bending technique with no visible joins and applies the shape smooth natural wood touch feeling .

The seat come with light plywood a bit braced shape, also can be upholstered whole the seat or adding the pad on plywood seat.

alma (B) armchair

alma (FB) armchair

alma (F) armchair

alma (FB) armchair