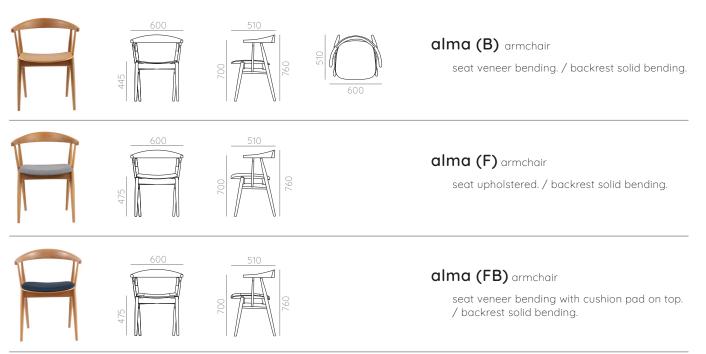

The seat come with light plywood a bit braced shape, also can be upholstered whole the seat or adding the pad on plywood seat.

alma (B) armchair

alma (FB) armchair

alma (F) armchair

alma (FB) armchair

### bendi

| Frame           | : Oak - Ash - Beech              |
|-----------------|----------------------------------|
| Seat / Backrest | : Veneer bending / solid bending |