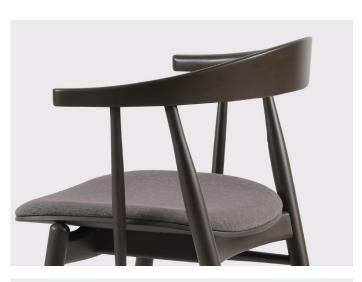

### alma

Description

A generous arch of short arm style, the design takes advantage of bendi's signature wood bending technique with no visible joins and applies the shape smooth natural wood touch feeling .

The seat come with light plywood a bit braced shape, also can be upholstered whole the seat or adding the pad on plywood seat.

alma (B) armchair

alma (FB) armchair

alma (F) armchair

alma (FB) armchair