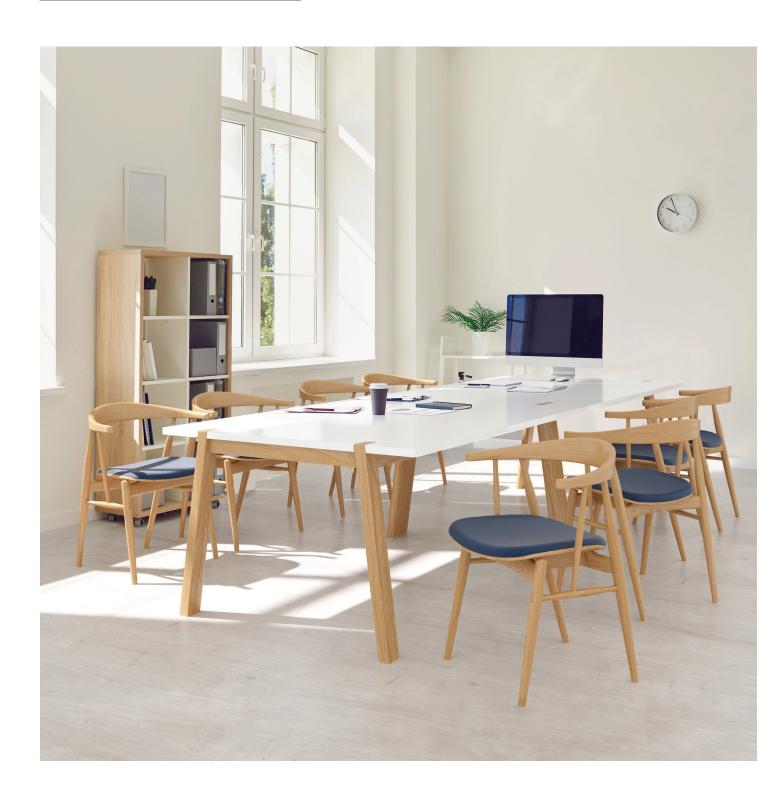

### alma

Description

A generous arch of short arm style, the design takes advantage of bendi's signature wood bending technique with no visible joins and applies the shape smooth natural wood touch feeling .

The seat come with light plywood a bit braced shape, also can be upholstered whole the seat or adding the pad on plywood seat.

alma (B) armchair

alma (FB) armchair

alma (F) armchair

alma (FB) armchair

### bendi

| Frame           | : Oak - Ash - Beech              |
|-----------------|----------------------------------|
| Seat / Backrest | : Veneer bending / solid bending |