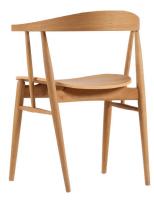

### alma

Description

A generous arch of short arm style, the design takes advantage of bendi's signature wood bending technique with no visible joins and applies the shape smooth natural wood touch feeling .

The seat come with light plywood a bit braced shape, also can be upholstered whole the seat or adding the pad on plywood seat.

alma (B) armchair

alma (FB) armchair

alma (F) armchair

alma (FB) armchair

### bendi

| Frame           | : Oak - Ash - Beech              |
|-----------------|----------------------------------|
| Seat / Backrest | : Veneer bending / solid bending |