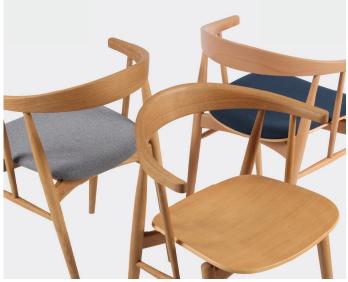

### alma

Description

A generous arch of short arm style, the design takes advantage of bendi's signature wood bending technique with no visible joins and applies the shape smooth natural wood touch feeling .

The seat come with light plywood a bit braced shape, also can be upholstered whole the seat or adding the pad on plywood seat.

alma (B) armchair

alma (FB) armchair

alma (F) armchair

alma (FB) armchair