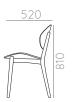

## bendi

Frame : Rubber wood

(Solid bending of back leg)

Seat / Backrest : Veneer bending

(Oak - Ash - Beech)

OAK NATURAL

ASH NATURAL BEECH NATURAL