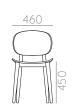

## bendi

Frame : Rubber wood

(Solid bending of back leg)

Seat / Backrest : Veneer bending

(Oak - Ash - Beech)

OAK NATURAL

ASH NATURAL BEECH NATURAL