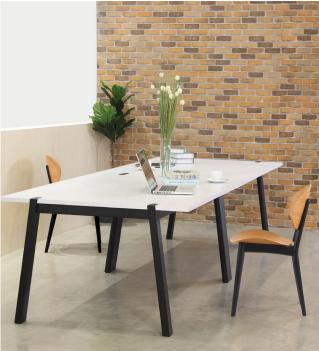

# moni black chair

# NORDIC modern style





## bendi











Frame : Rubber wood

(Solid bending of back leg)

Seat / Backrest : Veneer bending

(Oak - Ash - Beech)







OAK NATURAL

ASH NATURAL BEECH NATURAL



## Our products are friendly to you and environment.

- Our materials have been selected and certified by FSC, so you can be assured that you are buy a products non-destroy nature. And it also helps keep the forest resources on our planet from being damaged.
- Our products are safe from VOC without any health hazard. F\*\*\*\* Of Japanese Agricultural Standard , Ultra low formaldehyde.
- Quality Control begins with our material selection. Most of the materials imported from the European. As our production is fully in-house, we guarantee strict quality-control at any stage of the production process. Our products have undergone rigorous te