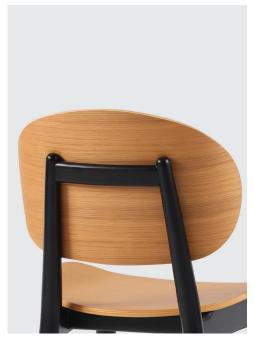

# moni black chair

# NORDIC modern style

## bendi

Frame : Rubber wood

(Solid bending of back leg)

Seat / Backrest : Veneer bending

(Oak - Ash - Beech)

OAK NATURAL

ASH NATURAL BEECH NATURAL