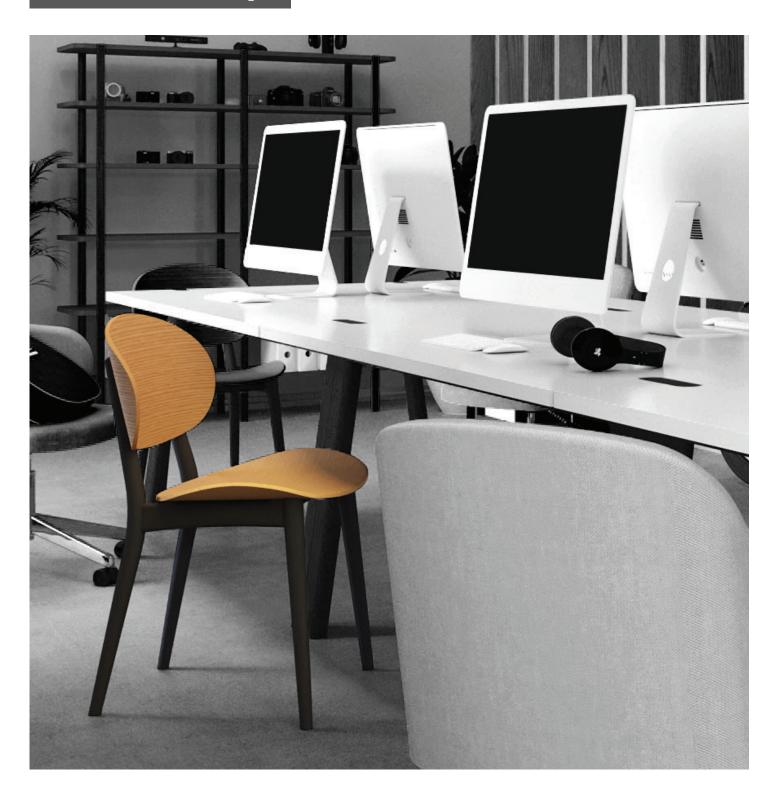

# moni black chair

# NORDIC modern style

## bendi

Frame : Rubber wood

(Solid bending of back leg)

Seat / Backrest : Veneer bending

(Oak - Ash - Beech)

OAK NATURAL

ASH NATURAL BEECH NATURAL