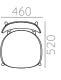

## bendi

Frame : Rubber wood

(Solid bending of back leg)

Seat / Backrest : Veneer bending

(Oak - Ash - Beech)

OAK NATURAL

ASH NATURAL BEECH NATURAL